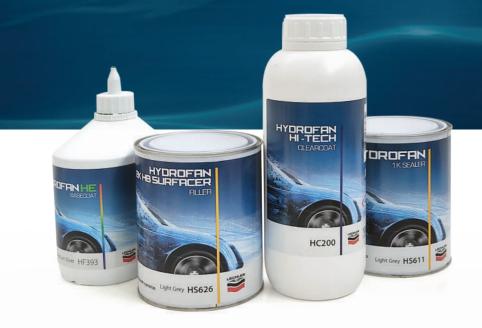

Caring about the differences!

Light Grey HS626

HS611 - HS626 HYDROFAN

R HE SLIPFOR

## **SEALER and HB SURFACER**

HYDROFAN HI-TECH

HC200

1K sealer and 2K filler for "Full Water" wet-on-wet and dry-on-dry painting processes

#### HYDROFAN

### **HE BASECOAT**

Water-borne matt basecoat versatile in application and fast drying

HC200 HYDROFAN

## **HI-TECH CLEARCOAT**

Fast drying 2K water-borne clearcoat with high aesthetic aspect